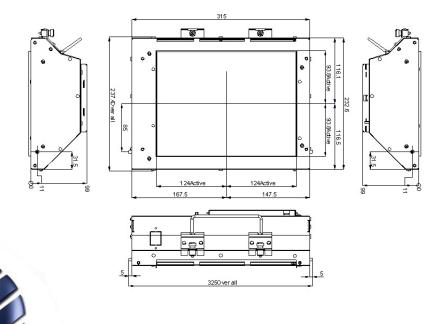

#### Parameter

Width x H x D

Packed Unit Dimensions

### Specification

315 mm x 232.6mm x 99mm

430 mm (W) x 185 mm (H) x 330 mm (D) max

| Тур           | Max   |
|---------------|-------|
| 400           |       |
| 50,000 Hours  |       |
| 25 °C         | 50 °C |
| 50 Watts      |       |
|               |       |
| 140 (+70/-70) |       |
| 110 (+50/-60) |       |
| 500           |       |