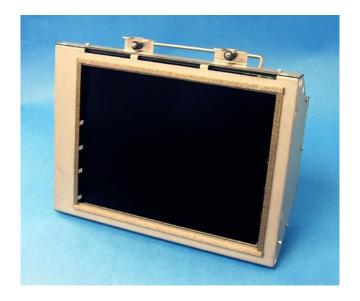

G1200039

- No screen burn with LCD
- Vandal-proof antiglare glass included with privacy antiglare options
- ° All necessary cabling and brackets

This standard bright display has been developed to replace 9 inch through 15 inch CRT displays used in indoor ATM applications.

This LCD display was developed to be used in normal ambient environments and normal ambient light conditions. The longer life of this LCD display will ensure fewer service calls and ultimately reduce ownership expense. Tests have shown that brighter, sharper, cleaner displays result in an increase in transactions when compared to a CRT display with less vibrant colour. These enhancements provide greater revenue per ATM.

GDS has been a world leader in the development and implementation of sunlight viewable displays used in ATM markets for over 20 years.

GDS displays are designed from the ground up, using only GDS engineered components. These component support the products for the long term and ensure long life and complete customer satisfaction.

Ideal for indoor